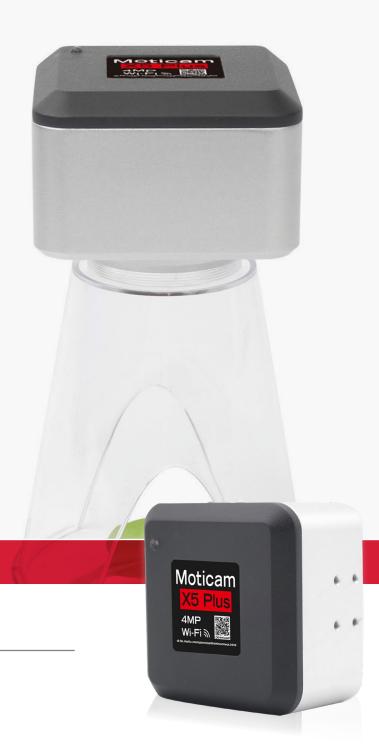

# Moticam X5 PLUS ?

The Moticam X5 Plus transfers live images up to 30 fps and captures images at 4.0MP. It also allows you to integrate it to your own network either via Wi-Fi or Ethernet cable, allowing more users to be standard Motic Images Plus Software for computers.