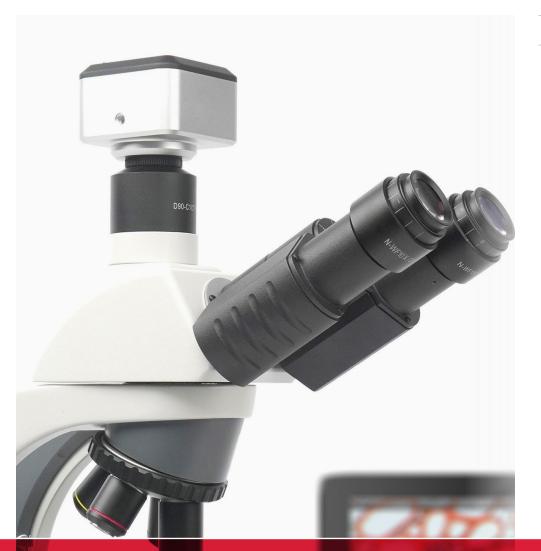

#### WI-FI CAMERAS

Turn your microscope into a Wi-Fi station and share your images with up to 6 devices at the same time. Simply logon with your tablet or smartphone and get ready to capture, edit and store your microscope images with the free MotiConnect App.

The Moticam X5 Plus transfers live images up to 30 fps and captures images at 4.0MP. It also allows you to integrate it to your own network either via Wi-Fi or Ethernet cable, allowing more users to be standard Motic Images Plus Software for computers.