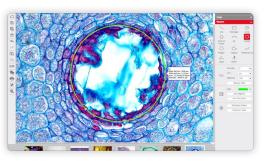

#### MotiConnect

View, edit, capture and store your images in the blink of an eye, view live images on multiple wireless devices and share your work with anyone in just a few clicks. The MotiConnect App makes data sharing possible in a collaborative environment, encouraging teamwork and collective learning experiences.

#### Motic Images Plus 3.1

By connecting your Moticam to your computer you will be able to work with our well-known software, that comes included in the package. View, capture, edit, measure, make reports... all its standard features and the new ones packed in a new user-friendly interface.